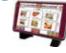

# Self-service ordering system

Enables restaurant customers to order from menu touch screens at their tables