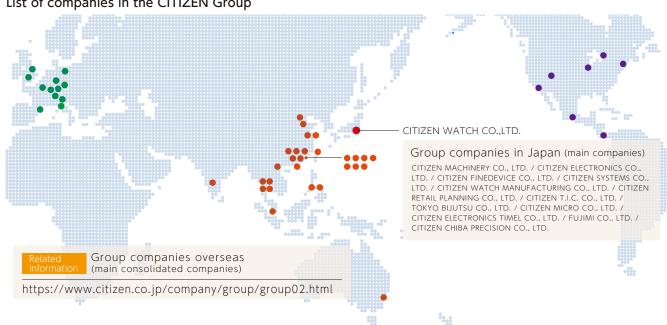

ches Business are utilized in a wide range of situations in society, including shops and factories. In addition, our healthcare products, centered on electronic blood-pressure gauges and thermometers, help people to live healthy lives by supporting their health management.

## Company overview (as of March 31, 2020) (as of the end of March 2021)

Name: CITIZEN WATCH Co., Ltd. Incorporated: May 28, 1930 (established 1918)

Headquarters: 6-1-12, Tanashi-cho, Nishi-Tokyo-shi, Tokyo 188-8511

Capital: 32,648 million yen Employees: 13,530 (3,514)

Note: The number of employees above represents the total number of employees of the consolidated companies. The figure in parentheses represents the number of temporary employees, not included in the total.

## List of companies in the CITIZEN Group